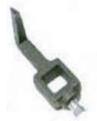

| OCM<br>Part No. | Description                          | Weight<br>Ibs | Box Qty |
|-----------------|--------------------------------------|---------------|---------|
| SCRHOOK-SQLONG  | 2" x 4" Screed Hook for Square Stake | 0.54          | 100     |