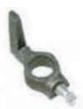

| OCM<br>Part No. | Description                           | Weight<br>Ibs | Box Qty |
|-----------------|---------------------------------------|---------------|---------|
| SCRHOOK-SHORT   | 1/2" x 2" Screed Hook for Round Stake | 0.54          | 100     |