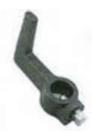

## **Screed Hooks**

| OCM          | Description                         | Weight | Box Qty |
|--------------|-------------------------------------|--------|---------|
| Part No.     | Description                         | lbs    | DOX Qty |
| SCRHOOK-LONG | 2" x 4" Screed Hook for Round Stake | 0.54   | 100     |