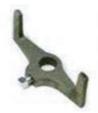

| OCM Part No.   | Description                                | Weight<br>lbs | Box Qty |
|----------------|--------------------------------------------|---------------|---------|
| SCRHOOK-DR     | 2" x 4" Double Screed Hook for Round Stake | 1.40          | 50      |
| SCRHOOK-DSHORT | 1/2" x 2" Screed Hook for Round Stake      | 0.54          | 50      |