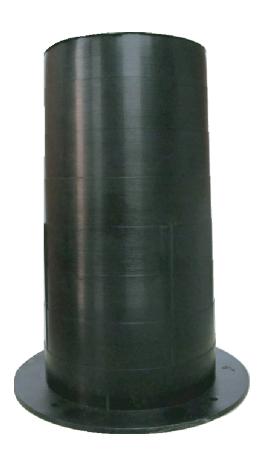

## **Plastic Hole Forms**

OCM Inc's Concrete Sleeves are injection molded from high strength yet flexible polyethylene. They save labor, because they are tapered and can easily removed after the forms have been stripped.

OCM Concrete Sleeves may be telescoped or cut to accomodate any slab thickness and are easy to cut with a utility knife.

- Remove easily from slab due to tapered design.
- Creates a smooth round hole every time.
- Won't dent or bend.
- Tapered at 1" increments for easy removal and cutting in the field.